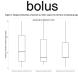

RESULTS: There was no difference in length of stay (P = 0.57), oral morphine equivalents (P = 0.63), or use of ondemand medication (P = 0.78) between groups. There was no difference in pain scores at any point postoperatively (all P > 0.05). Though the single shot cohort trended towards a longer duration of opioid use (median 21 days) compared to the catheter groups (median 14 days for both), this did not approach statistical significance (P = 0.59). There was no difference in KOOS Jr. scores between groups at 30 or 60 days postoperatively (all P > 0.05).