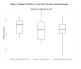

RESULTS: There was no difference in length of stay (P = 0.57), oral morphine equivalents (P = 0.63), or use of ondemand medication (P = 0.78) between groups. There was no difference in pain scores at any point postoperatively (all P > 0.05). Though the single shot cohort trended towards a longer duration of opioid use (median 21 days) compared to the catheter groups (median 14 days for both), this did not approach statistical significance (P = 0.59). There was no difference in KOOS Jr. scores between groups at 30 or 60 days postoperatively (all P > 0.05).