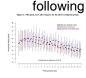

RESULTS: There was no difference in length of stay (P = 0.57), oral morphine equivalents (P = 0.63), or use of ondemand medication (P = 0.78) between groups. There was no difference in pain scores at any point postoperatively (all P > 0.05). Though the single shot cohort trended towards a longer duration of opioid use (median 21 days) compared to the catheter groups (median 14 days for both), this did not approach statistical significance (P = 0.59). There was no difference in KOOS Jr. scores between groups at 30 or 60 days postoperatively (all P > 0.05).